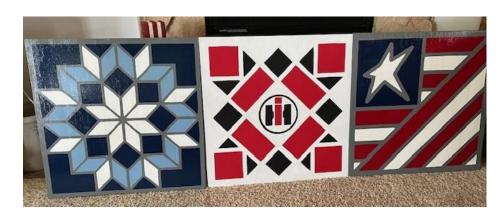

## PAINT YOUR OWN BARN QUILT REGISTRATION

SHOW-ME IH LEGACY

Missouri Chapter 1

**36<sup>th</sup> Annual Red Power Roundup** June 26-28, 2025 Missouri State Fairgrounds Sedalia, MO.

Quilt Blocks are 2' x 2'

The class will be available **ONLY** on Friday June 27<sup>th</sup>, 2024. There will only be supplies for 70 people to sign up. First come, first serve. But fun will be had by all.

| NAME:                                       |                                                |            | _ |
|---------------------------------------------|------------------------------------------------|------------|---|
| ADDRESS:                                    |                                                |            |   |
| CITY:                                       |                                                |            |   |
| PHONE NUMBER(S):                            | CELL:                                          |            |   |
| EMAIL:                                      |                                                |            |   |
| QUILT BLOCK CHOICE & COLORS_                |                                                |            |   |
|                                             | Quilt Block Fee is \$60.00 e check to RPRU Cha |            |   |
| Signature                                   |                                                | Date:      |   |
| Mail this <u>registration</u> and your ched | ck to: RPRU Chapter #                          | <i>‡</i> I |   |